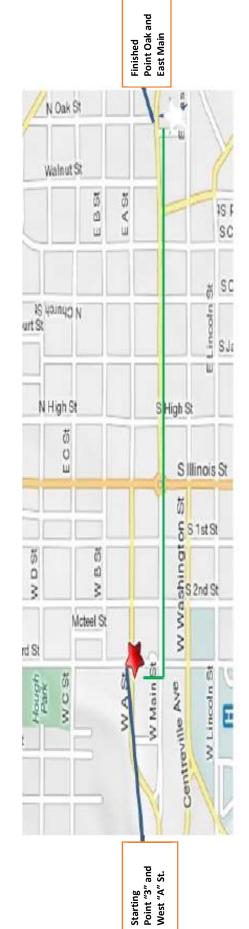

# SATURDAY – 12 MARCH 2022 PARADE STARTS AT 11:00 A.M.

West "A" St.

Parade starts at "3rd" and West "A" Street -- South to West Main Street -- East on West Main Street-- to and Around Fountain Continue -- East on East Main Street -- to Oak Street where Parade Disbands